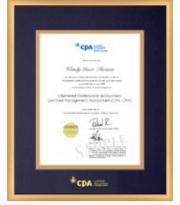

# **Designed for your CPABC Certificate**

Wood frame with glossy mahogany finish, blue velvet textured mat board and gold leaf fillet inlay. CPA BC logo embossed in gold foil. Visit the Leader Frames website for current prices of CPA branded frames and available discounts or promotions exclusive to CPA BC members.

Wood frame with satin mahogany finish and double mat board. CPA BC logo embossed in gold foil.