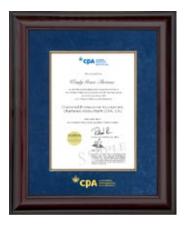

# **Designed for your CPABC Certificate**

Wood frame with glossy mahogany finish, blue velvet textured mat board and gold leaf fillet inlay. CPA BC logo embossed in gold foil. Visit the Leader Frames website for current prices of CPA branded frames and available discounts or promotions exclusive to CPA BC members.