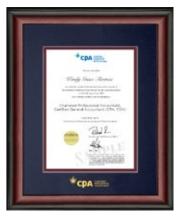

Wood frame with satin mahogany finish and double mat board. CPA BC logo embossed in gold foil.